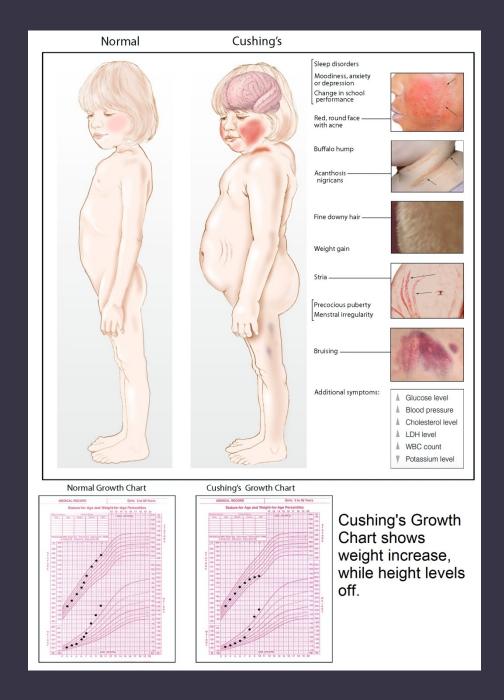

| Symptoms            | Signs                                              |
|---------------------|----------------------------------------------------|
| Weight gain         | Auxology - reduction in height SDS associated with |
| Growth Failure      | increased BMI SDS                                  |
| Acne                | Facial Appearance                                  |
| Striae              | Hypertension                                       |
| Hirsuitism          | Purple Striae                                      |
| Virilization        | Hirsuitism                                         |
| Lethargy/depression | Abnormal pubertal development                      |
| Emotional lability  | Myopathy                                           |
| Headache            | Osteoporosis                                       |
| East bruising       | Dorsocervical fat pad ('Buffalo hump')             |
| Family History      |                                                    |
| Lentigines/freckles | Lentigines/freckles (Carney Complex)               |