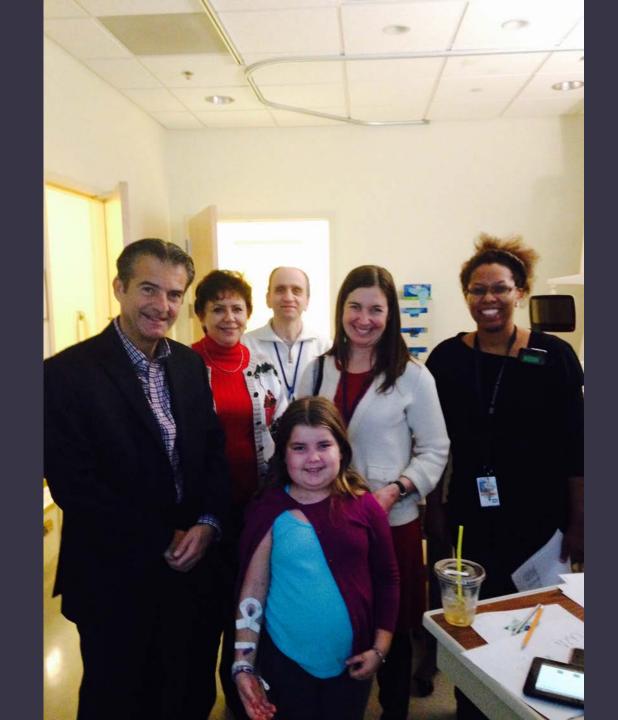

## Connecting the dots... from diagnosis to cure

Anna Ribas, Age 6
Pediatric Cushing's Disease
NIH Clinical Center
September – December 2015

July 2015

August 2015

September 2015

Sept 2015 Initial Clinic Visit

Oct 2015 Inpatient Testing

Nov 2015 Inpatient testing

Discharged December 22, 2015

February 2016