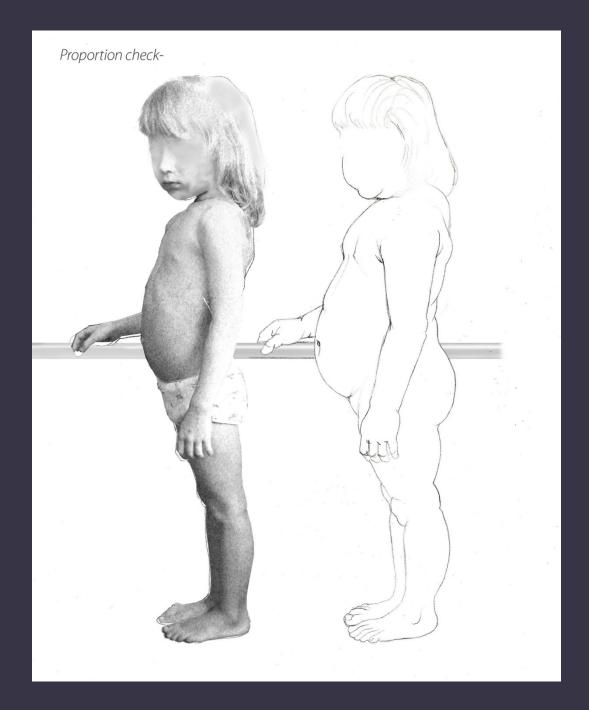

| Symptoms            | Signs                                              |
|---------------------|----------------------------------------------------|
| Weight gain         | Auxology - reduction in height SDS associated with |
| Growth Failure      | increased BMI SDS                                  |
| Acne                | Facial Appearance                                  |
| Striae              | Hypertension                                       |
| Hirsuitism          | Purple Striae                                      |
| Virilization        | Hirsuitism                                         |
| Lethargy/depression | Abnormal pubertal development                      |
| Emotional lability  | Myopathy                                           |
| Headache            | Osteoporosis                                       |
| East bruising       | Dorsocervical fat pad ('Buffalo hump')             |
| Family History      |                                                    |
| Lentigines/freckles | Lentigines/freckles (Carney Complex)               |