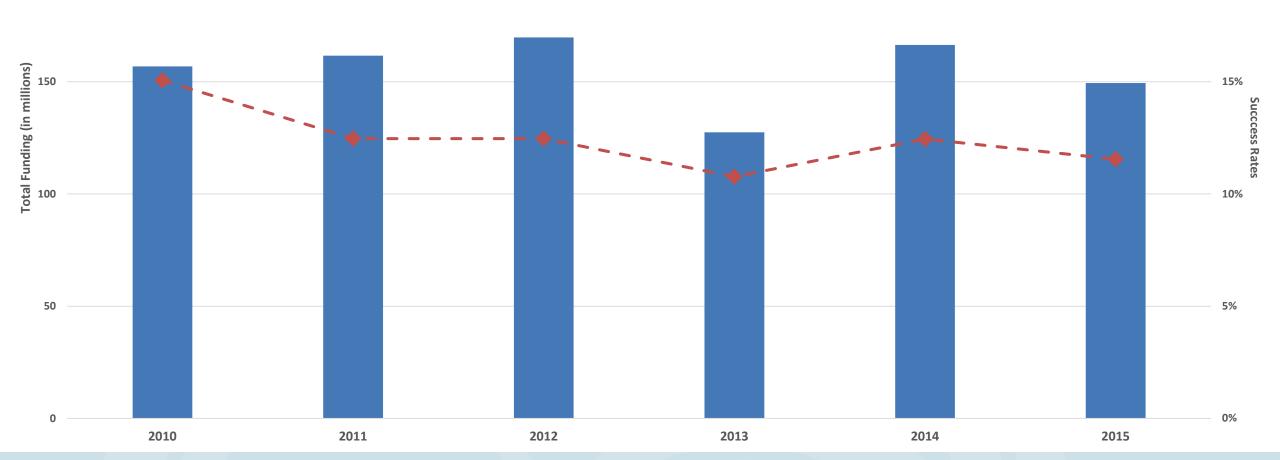

## Division of Extramural Research Update

Caroline Signore, M.D., M.P.H. *January* 23, 2020



#### **Overview**

- Trends in Extramural Funding
- Staff Updates









# Trends in Extramural Funding

200

20%





## **Clarify the Message**

- √ Tighten referral guidelines
- √ Tighten transfer acceptance
- ✓ Clinical trials by FOA
- ✓ Stricter methods for large grant acceptance
- ✓ Limit PA, PAR, and secondary assignments
- ✓ Communicate priorities











### **Enhanced Clinical Trial Oversight: Results of 1st Year**

- In October of 2018, per <u>NOT-HD-18-020</u>, NICHD updated policies to enhance its monitoring and oversight of clinical trials in several ways
- Key feature: Each trial assessed for risk, e.g., trial design, costs, number of sites, experience of PI
- Results for 130 clinical trials
  - Low 94
  - Medium 29
  - High 7







# **Staff Updates**

### **Transitions from NICHD**



Rita Anand SRB



#### **New to NICHD**



Kathryn Adams DER



Alberta Boah GMB



Valerie Cotton